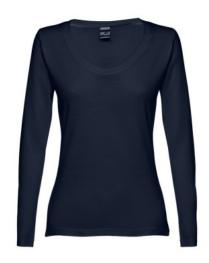

# THC BUCHAREST WOMEN. WOMEN'S LONG SLEEVE T-SHIRT

## **Basic informations**

Size: L

Color: Navy blue

## **Specification**

Long-sleeved fitted women's jersey shirt 100% cotton (150 g/m²) with carded cotton yarn (colours: 194, 195: 60% cotton/40% polyester, colour 183: 90% cotton/10% viscose). Modern cut with collar with jersey reinforcement band. Cut and sewn piece with double seam on sleeves and bottom. Sizes: S, M, L, XL, XXL